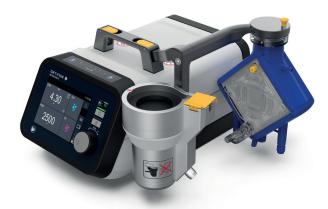

Rotaflow II not only comes in a completely new housing and with an enhanced and simplified user interface, but also offers many valuable features and improvements.

And is still compatible with the proven PLS Set.

## Rotaflow is by your side

The Rotaflow II System is a reliable, high quality extracorporeal life support (ECLS) system that gives you the flexibility you need to provide quality patient care.

- The new and lightweight design of the Rotaflow II System improves ergonomics and makes transport within the hospital easier.
- The user interface with familiar elements, supporting features and advanced alarm management, is easy-to-use and intuitive to operate.
- The hot-plug capable Rotaflow II Drive ensures immediate exchange during operation for gentle and continuous patient care.
- Compact and intuitive holder concept for safe and resource-saving intra-hospital transport as well as optimal integration into the workplace