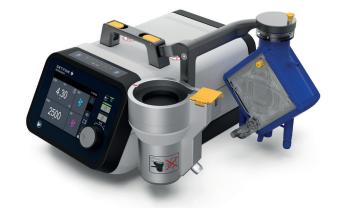

Rotaflow II not only comes in a completely new housing and with an enhanced and simplified user interface, but also offers many valuable features and improvements.

And is still compatible with the proven PLS Set.

## Rotaflow is by your side

The Rotaflow II System is a reliable, high quality extracorporeal life support (ECLS) system that gives you the flexibility you need to provide quality patient care.

- The new and lightweight design of the Rotaflow II System improves ergonomics and makes transport within the hospital easier.
- The user interface with familiar elements, supporting features and advanced alarm management, is easy-to-use and intuitive to operate.
- The hot-plug capable Rotaflow II Drive ensures immediate exchange during operation for gentle and continuous patient care.
- Compact and intuitive holder concept for safe and resource-saving intra-hospital transport as well as optimal integration into the workplace