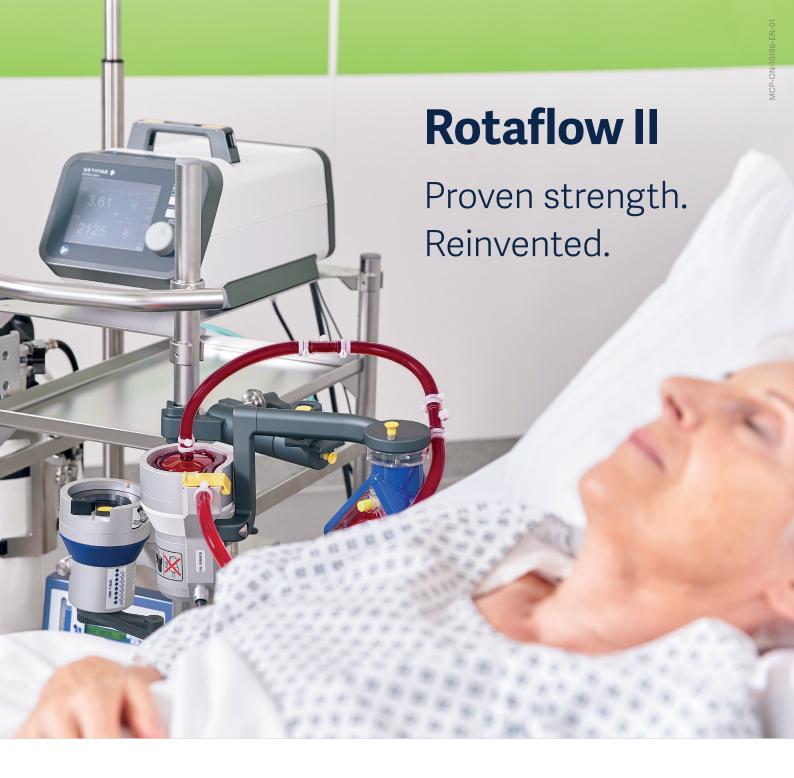

## Proven strength. Reinvented.

The Rotaflow II System is a reliable, high quality extracorporeal life support (ECLS) system that gives you the flexibility you need to provide quality patient care.

It can be used for both veno-arterial (VA) and veno-venous (VV) ECLS / ECMO. VA-ECMO supports both, the heart and lung in the case of cardiac and or respiratory failure, while VV-ECMO offers therapy to patients who have severe pulmonary insufficiency and cannot be supported using conventional ventilation strategies.

## Rotaflow is by your side

The Rotaflow II System is a reliable, high quality extracorporeal life support (ECLS) system that gives you the flexibility you need to provide quality patient care.

- The new and lightweight design of the Rotaflow II System improves ergonomics and makes transport within the hospital easier.
- The user interface with familiar elements, supporting features and advanced alarm management, is easy-to-use and intuitive to operate.
- The hot-plug capable Rotaflow II Drive ensures immediate exchange during operation for gentle and continuous patient care.
- Compact and intuitive holder concept for safe and resource-saving intra-hospital transport as well as optimal integration into the workplace