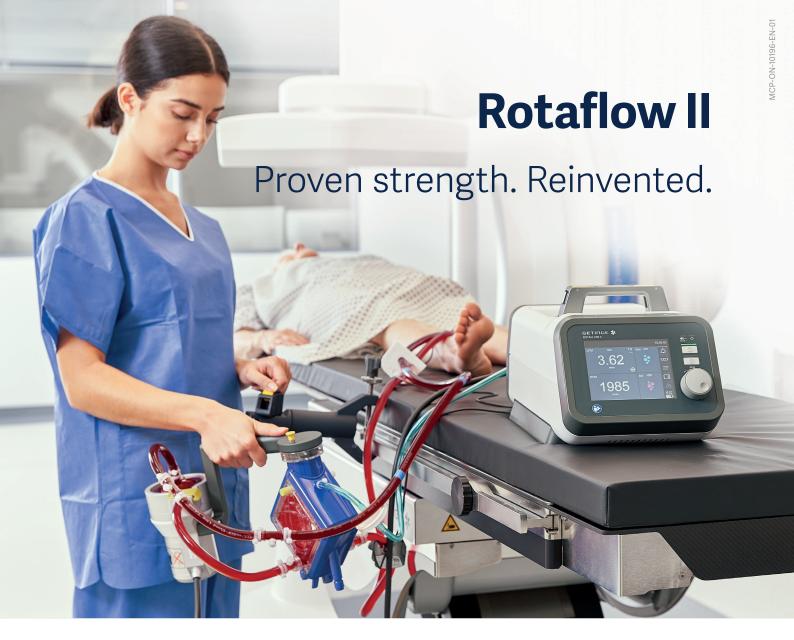

## Rotaflow is by your side

The Rotaflow II System is a reliable, high quality extracorporeal life support (ECLS) system that gives you the flexibility you need to provide quality patient care.

- The new and lightweight design of the Rotaflow II System improves ergonomics and makes transport within the hospital easier.
- The user interface with familiar elements, supporting features and advanced alarm management, is easy-to-use and intuitive to operate.
- The hot-plug capable Rotaflow II Drive ensures immediate exchange during operation for gentle and continuous patient care.
- Compact and intuitive holder concept for safe and resource-saving intra-hospital transport as well as optimal integration into the workplace

## Proven strength. Reinvented.

The Rotaflow II System is a reliable, high quality extracorporeal life support (ECLS) system that gives you the flexibility you need to provide quality patient care.

It can be used for both veno-arterial (VA) and veno-venous (VV) ECLS / ECMO. VA-ECMO supports both, the heart and lung in the case of cardiac and or respiratory failure, while VV-ECMO offers therapy to patients who have severe pulmonary insufficiency and cannot be supported using conventional ventilation strategies.