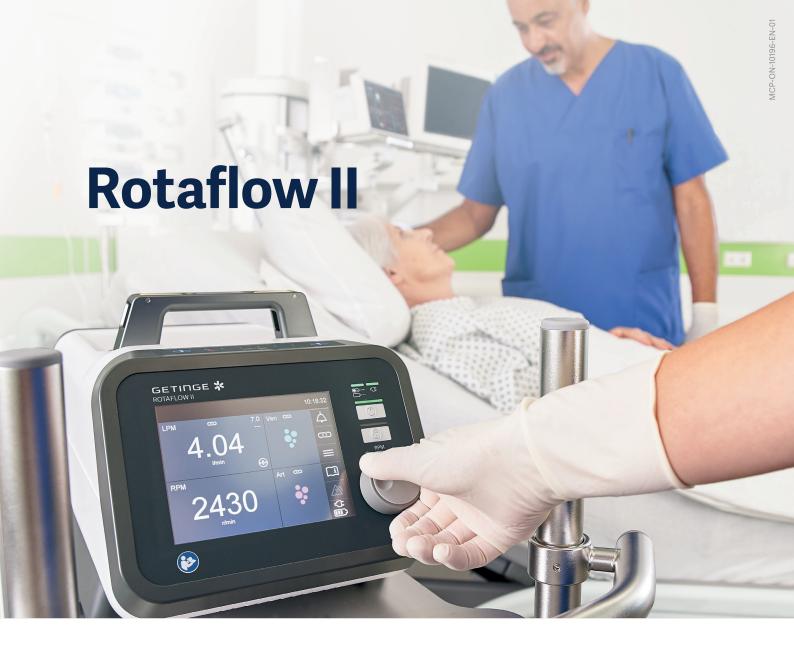

## Rotaflow is by your side

The Rotaflow II System is a reliable, high quality extracorporeal life support (ECLS) system that gives you the flexibility you need to provide quality patient care.

- The new and lightweight design of the Rotaflow II System improves ergonomics and makes transport within the hospital easier.
- The user interface with familiar elements, supporting features and advanced alarm management, is easy-to-use and intuitive to operate.
- The hot-plug capable Rotaflow II Drive ensures immediate exchange during operation for gentle and continuous patient care.
- Compact and intuitive holder concept for safe and resource-saving intra-hospital transport as well as optimal integration into the workplace

## Proven strength. Reinvented.

The Rotaflow II System is a reliable, high quality extracorporeal life support (ECLS) system that gives you the flexibility you need to provide quality patient care.

It can be used for both veno-arterial (VA) and veno-venous (VV) ECLS / ECMO. VA-ECMO supports both, the heart and lung in the case of cardiac and or respiratory failure, while VV-ECMO offers therapy to patients who have severe pulmonary insufficiency and cannot be supported using conventional ventilation strategies.

Rotaflow II not only comes in a completely new housing and with an enhanced and simplified user interface, but also offers many valuable features and improvements.

And is still compatible with the proven PLS Set.