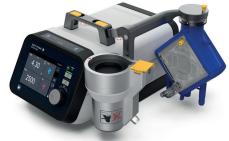

## Rotaflow is by your side

The Rotaflow II System is a reliable, high quality extracorporeal life support (ECLS) system that gives you the flexibility you need to provide quality patient care.

- The new and lightweight design of the Rotaflow II System improves ergonomics and makes transport within the hospital easier.
- The user interface with familiar elements, supporting features and advanced alarm management, is easy-to-use and intuitive to operate.
- The hot-plug capable Rotaflow II Drive ensures immediate exchange during operation for gentle and continuous patient care.
- Compact and intuitive holder concept for safe and resource-saving intra-hospital transport as well as optimal integration into the workplace

Rotaflow II not only comes in a completely new housing and with an enhanced and simplified user interface, but also offers many valuable features and improvements.

And is still compatible with the proven PLS Set.