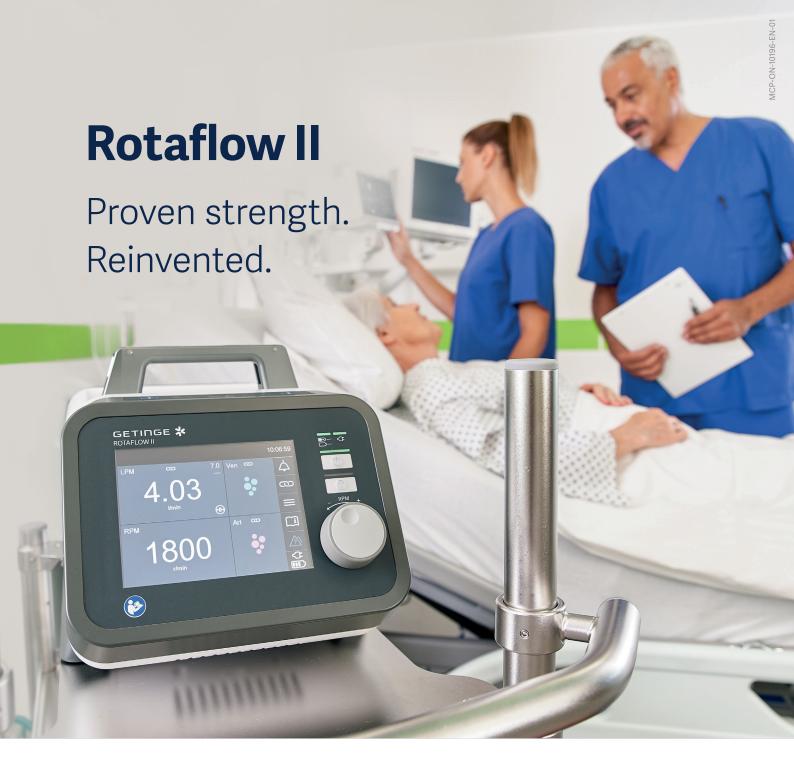

## Proven strength. Reinvented.

The Rotaflow II System is a reliable, high quality extracorporeal life support (ECLS) system that gives you the flexibility you need to provide quality patient care.

It can be used for both veno-arterial (VA) and veno-venous (VV) ECLS / ECMO. VA-ECMO supports both, the heart and lung in the case of cardiac and or respiratory failure, while VV-ECMO offers therapy to patients who have severe pulmonary insufficiency and cannot be supported using conventional ventilation strategies.

## Rotaflow is by your side

The Rotaflow II System is a reliable, high quality extracorporeal life support (ECLS) system that gives you the flexibility you need to provide quality patient care.

- The new and lightweight design of the Rotaflow II System improves ergonomics and makes transport within the hospital easier.
- The user interface with familiar elements, supporting features and advanced alarm management, is easy-to-use and intuitive to operate.
- The hot-plug capable Rotaflow II Drive ensures immediate exchange during operation for gentle and continuous patient care.
- Compact and intuitive holder concept for safe and resource-saving intra-hospital transport as well as optimal integration into the workplace