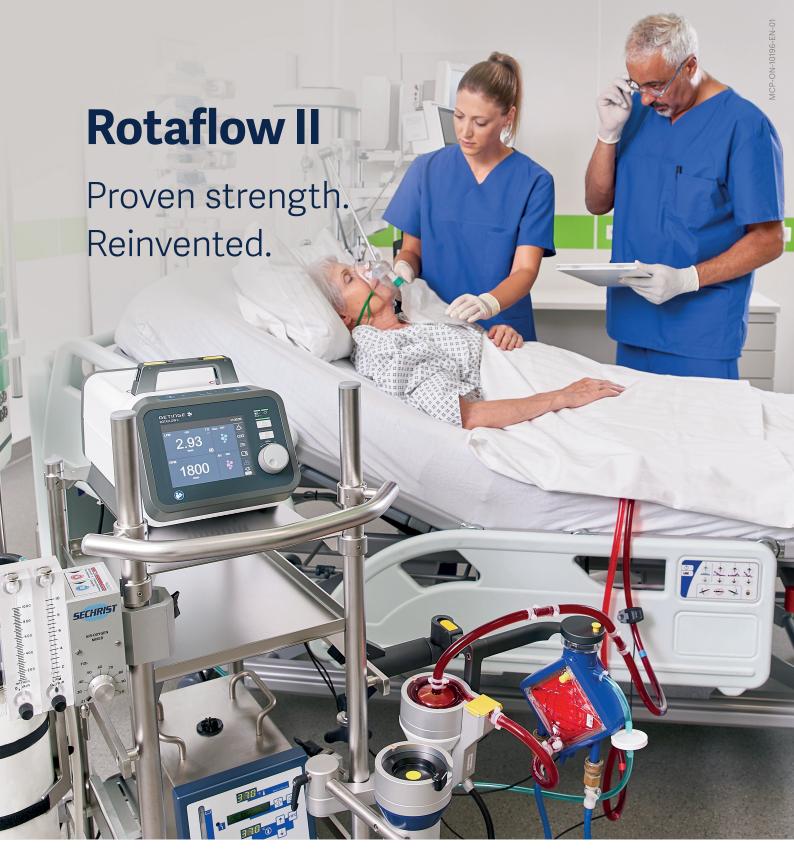

## Rotaflow is by your side

The Rotaflow II System is a reliable, high quality extracorporeal life support (ECLS) system that gives you the flexibility you need to provide quality patient care.

- The new and lightweight design of the Rotaflow II System improves ergonomics and makes transport within the hospital easier.
- The user interface with familiar elements, supporting features and advanced alarm management, is easy-to-use and intuitive to operate.
- The hot-plug capable Rotaflow II Drive ensures immediate exchange during operation for gentle and continuous patient care.
- Compact and intuitive holder concept for safe and resource-saving intra-hospital transport as well as optimal integration into the workplace

## Proven strength. Reinvented.

The Rotaflow II System is a reliable, high quality extracorporeal life support (ECLS) system that gives you the flexibility you need to provide quality patient care.

It can be used for both veno-arterial (VA) and veno-venous (VV) ECLS / ECMO. VA-ECMO supports both, the heart and lung in the case of cardiac and or respiratory failure, while VV-ECMO offers therapy to patients who have severe pulmonary insufficiency and cannot be supported using conventional ventilation strategies.