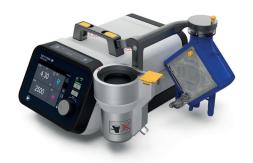

## Rotaflow is by your side

The Rotaflow II System is a reliable, high quality extracorporeal life support (ECLS) system that gives you the flexibility you need to provide quality patient care.

- The new and lightweight design of the Rotaflow II System improves ergonomics and makes transport within the hospital easier.
- The user interface with familiar elements, supporting features and advanced alarm management, is easy-to-use and intuitive to operate.
- The hot-plug capable Rotaflow II Drive ensures immediate exchange during operation for gentle and continuous patient care.
- Compact and intuitive holder concept for safe and resource-saving intra-hospital transport as well as optimal integration into the workplace

Rotaflow II not only comes in a completely new housing and with an enhanced and simplified user interface, but also offers many valuable features and improvements.

And is still compatible with the proven PLS Set.